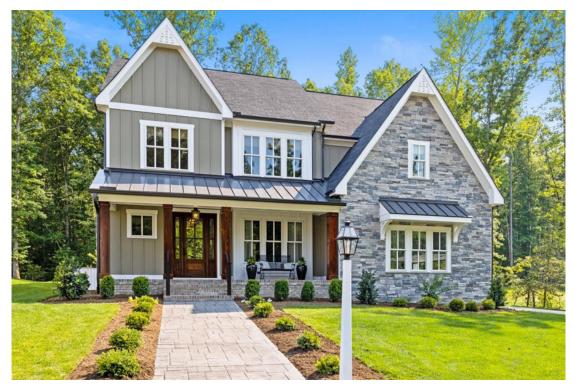

## #7 | The EDGEWOOD | KLM Building Corporation

This information is deemed reliable but is not guaranteed. All details, dimensions, square footage and illustrations are approximate and may vary from actual plans & specifications.

## **UNIQUE FEATURES:**

- Interior brick accent wall in kitchen & family room
- Dining nook with built-in side board & wine/beverage cooler
- Japanese soaking tub & curbless shower in master bath
- · 2nd floor loft with built-in bar with sink & beverage center
- 4 Beds / 3.5 Baths / 4023 sf / 2-car garage