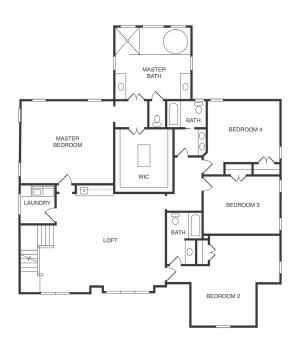

SECOND FLOOR

## **UNIQUE FEATURES:**

- Interior brick accent wall in kitchen & family room
- Dining nook with built-in side board & wine/beverage cooler
- Japanese soaking tub & curbless shower in master bath
- · 2nd floor loft with built-in bar with sink & beverage center
- 4 Beds / 3.5 Baths / 4023 sf / 2-car garage