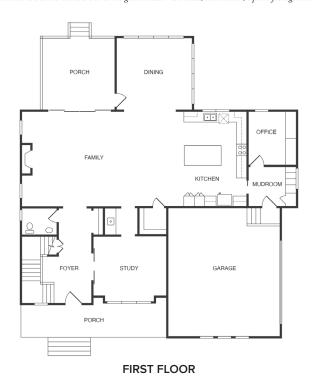

## **UNIQUE FEATURES:**

- Interior brick accent wall in kitchen & family room
- Dining nook with built-in side board & wine/beverage cooler
- Japanese soaking tub & curbless shower in master bath
- · 2nd floor loft with built-in bar with sink & beverage center
- 4 Beds / 3.5 Baths / 4023 sf / 2-car garage